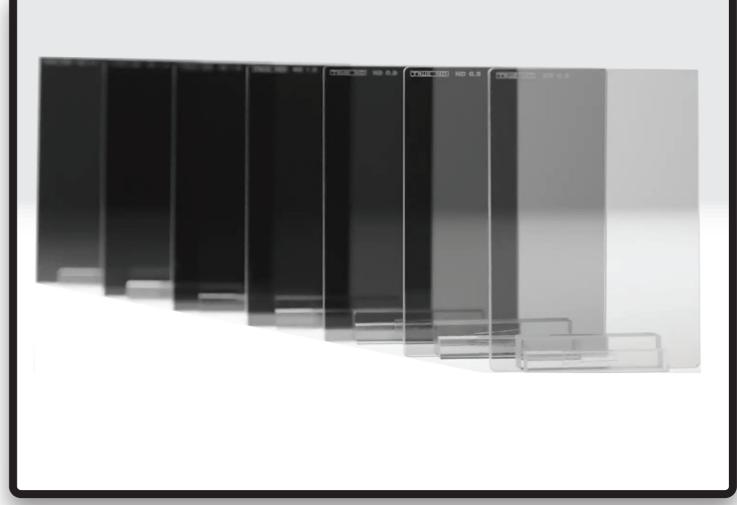

## **Densities**

0.3 / 0.6 / 0.9 / 1.2 / 1.5 / 1.8 / 2.1

**NEW:** Density 2.4 (Available only in 4x5.65)

DESIGN YOUR PICTURE

Strictly speaking, the light affects the picture even if it is a single layer coat. So we are pursuing "to dim the light and not to affect the color" as the essence of ND, We pursue the best quality with a simple recipe and offer products.