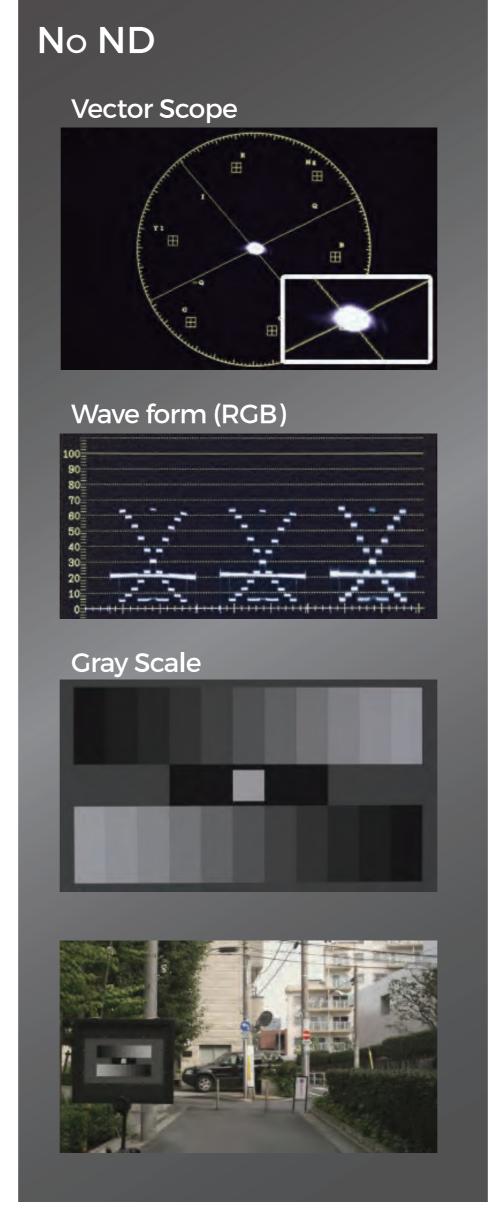

## TRUE ND

ACCURATE TRANSMITTANCE
AND TRUE NEUTRALITY

No color shift
No IR pollution
Improved glass
Scratch resistant
coated

TRUE ND is a clear glass coated with metallic alloy film on both sides. Manufactured under strict quality control, TRUE ND will offer you accurate transmittance and true neutrality. Troublesome infrared will also be filtered out by its flat spectral curve up to 750nm. TRUE ND is simply how ND filters are supposed to be.