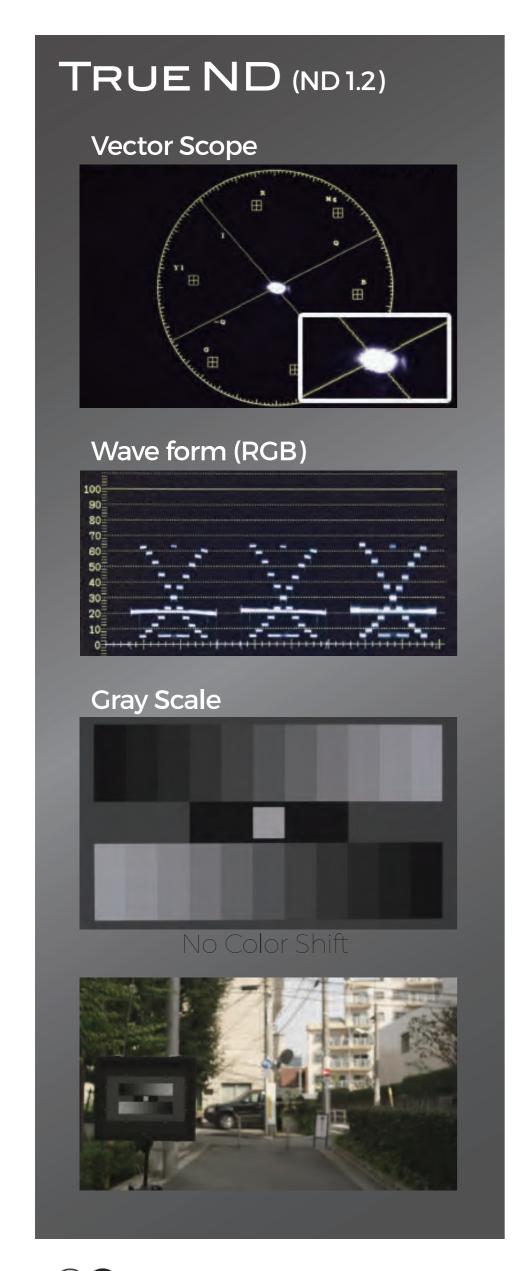

## TRUE ND

ACCURATE TRANSMITTANCE
AND TRUE NEUTRALITY

No color shift
No IR pollution
Improved glass
Scratch resistant
coated

TRUE ND is a clear glass coated with metallic alloy film on both sides. Manufactured under strict quality control, TRUE ND will offer you accurate transmittance and true neutrality. Troublesome infrared will also be filtered out by its flat spectral curve up to 750nm. TRUE ND is simply how ND filters are supposed to be.