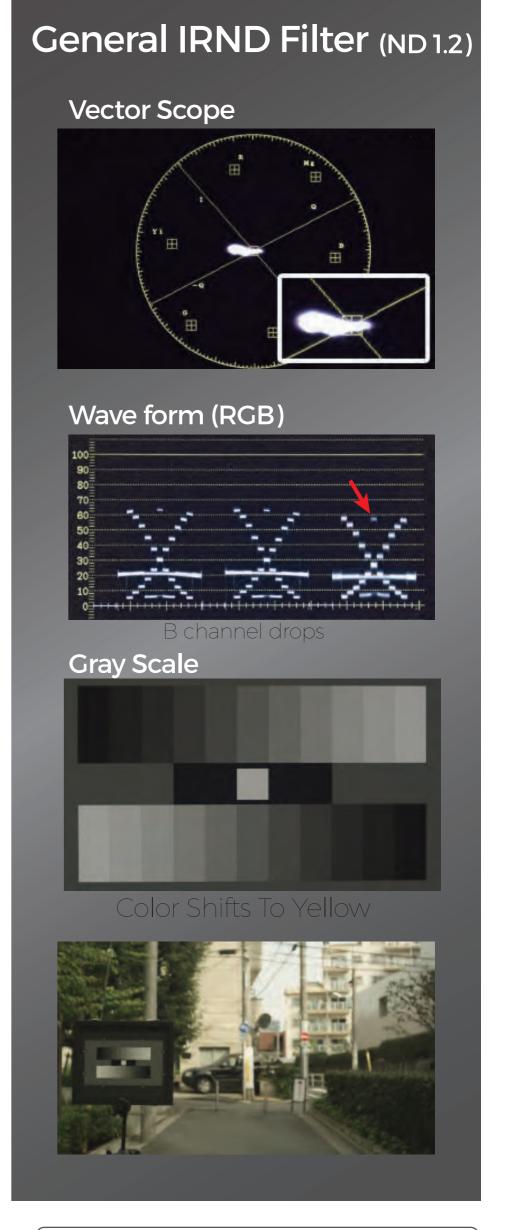

## TRUE ND

ACCURATE TRANSMITTANCE
AND TRUE NEUTRALITY

No color shift
No IR pollution
Improved glass
Scratch resistant
coated

TRUE ND is a clear glass coated with metallic alloy film on both sides. Manufactured under strict quality control, TRUE ND will offer you accurate transmittance and true neutrality. Troublesome infrared will also be filtered out by its flat spectral curve up to 750nm. TRUE ND is simply how ND filters are supposed to be.