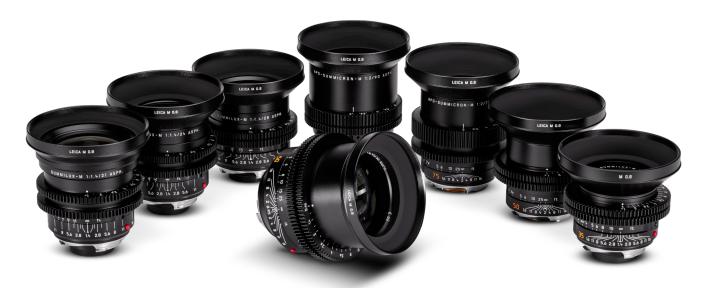

## M 0.8

The M 0.8 line of lenses consists of 7 focal lengths from 21 mm to 90 mm. The lenses use the high speed full frame M-Mount to maintain their small size while offering a variety of design improvements to make them more compatible with the cinema production environment.

| ICONIC IMAGES, CLASSIC CHARACTER | The Leitz M 0.8 lenses bring a unique interpretation of light, skin tones and color that has inspired photographers and cinematographers for years. Naturally the lenses offer a sharp and focused center with gradual and pleasing fall off of contrast and light toward the edges, leading the view to the image center as well as adding dimensionality to the scene. This look and feel is now available to the cinematographer searching for something new.                                                                                                                 |
|----------------------------------|----------------------------------------------------------------------------------------------------------------------------------------------------------------------------------------------------------------------------------------------------------------------------------------------------------------------------------------------------------------------------------------------------------------------------------------------------------------------------------------------------------------------------------------------------------------------------------|
| INCREDIBLY SMALL AND LIGHTWEIGHT | The compact size of the Leitz M 0.8 lenses is made possible by retaining the Leica M-Mount. They range from 74 mm to 98 mm and weigh between 380-835 g. They are a dream combination for cameras in drone or gimbal configurations. Each lens has a standardized 80 mm front diameter with a 77 mm screw-in filter thread. The 0.8 module gear rings allow lens motors and follow focus systems to work seamlessly.                                                                                                                                                              |
| CAMERA COMPATIBILITY             | The Leitz M 0.8 lenses use the Leica M-Mount rather than a PL-Mount<br>to maintain their small size. Many cameras with interchangeable<br>mounts or adapters can still use these lenses. Sony Venice, ARRI<br>ALEXA Mini LF, Mini and AMIRA cameras can use the M-Mount<br>adapter from Leitz for the cameras. RED cameras can use the RED<br>interchangeable Leica M-Mount along with mechanically modified<br>OLPFs available from Leitz. Sony E-mount cameras like the a7<br>series can be used with adapters. And the Leica SL camera can<br>also be used with these lenses. |